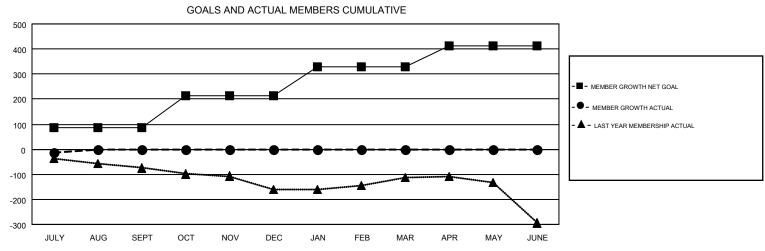

## GMT MONTHLY MEMBERSHIP PROGRESS REPORT

Results as of: 7/31/2019

Multiple District 24

**LOCATION: VIRGINIA** 

GMT CA 1

|               | Club          | s         |               | Members               |                           |                         |                                              |  |
|---------------|---------------|-----------|---------------|-----------------------|---------------------------|-------------------------|----------------------------------------------|--|
|               | RESULTS FOR   | 2019-2020 |               | RESULTS FOR 2019-2020 |                           |                         |                                              |  |
| QUARTER       | NEW CLUB GOAL | NEW CLUBS | DROPPED CLUBS | QUARTER               | MEMBER GROWTH NET<br>GOAL | MEMBER GROWTH<br>ACTUAL | DROPPED MEMBERS ACTUAL (including transfers) |  |
| JULY/AUG/SEPT | 2             | 0         | 2             | JULY/AUG/SEPT         | 85                        | 55                      | 59                                           |  |
| OCT/NOV/DEC   | 3             | 0         | 0             | OCT/NOV/DEC           | 130                       | 0                       | 0                                            |  |
| JAN/FEB/MAR   | 1             | 0         | 0             | JAN/FEB/MAR           | 115                       | 0                       | 0                                            |  |
| APR/MAY/JUNE  | 2             | 0         | 0             | APR/MAY/JUNE          | 82                        | 0                       | 0                                            |  |