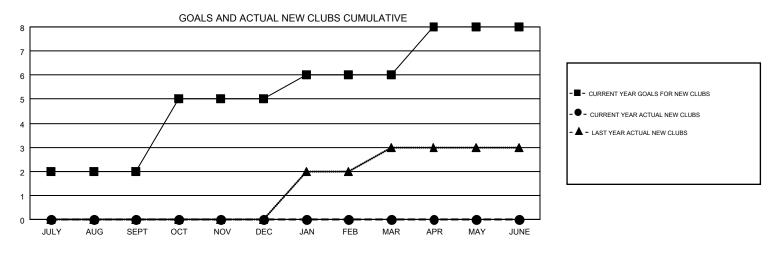

## GMT MONTHLY MEMBERSHIP PROGRESS REPORT

Results as of: 7/31/2019

Multiple District 24

**LOCATION: VIRGINIA** 

GMT CA 1

|               | Club          | s         |               | Members               |                           |                         |                                              |  |
|---------------|---------------|-----------|---------------|-----------------------|---------------------------|-------------------------|----------------------------------------------|--|
|               | RESULTS FOR   | 2019-2020 |               | RESULTS FOR 2019-2020 |                           |                         |                                              |  |
| QUARTER       | NEW CLUB GOAL | NEW CLUBS | DROPPED CLUBS | QUARTER               | MEMBER GROWTH NET<br>GOAL | MEMBER GROWTH<br>ACTUAL | DROPPED MEMBERS ACTUAL (including transfers) |  |
| JULY/AUG/SEPT | 2             | 0         | 2             | JULY/AUG/SEPT         | 85                        | 55                      | 59                                           |  |
| OCT/NOV/DEC   | 3             | 0         | 0             | OCT/NOV/DEC           | 130                       | 0                       | 0                                            |  |
| JAN/FEB/MAR   | 1             | 0         | 0             | JAN/FEB/MAR           | 115                       | 0                       | 0                                            |  |
| APR/MAY/JUNE  | 2             | 0         | 0             | APR/MAY/JUNE          | 82                        | 0                       | 0                                            |  |